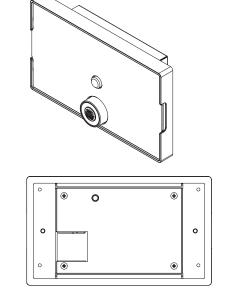

### **SPECIFICATIONS**

| TYPE                    | : 4 zone wall controller              |
|-------------------------|---------------------------------------|
| MAXIMUM DISTANCE (CAT5) | 500m                                  |
| CONNECTION              | RJ 45                                 |
| DATA PROTOCOL           | Optimal Audio proprietary over CAT 5  |
| CASE MATERIAL           | Zinc plated steel, ABS                |
| LENS MATERIAL           | : Clear acrylic                       |
| BACK BOX                | : 2-gang 25mm deep back box           |
| DIMENSIONS              | : (W) 146mm x (H) 86.2mm x (D) 39.3mm |
|                         | (W) 5.75" x (H) 3.39" x (D) 1.55"     |
| WEIGHT                  | 0.35kg (0.8lbs)                       |