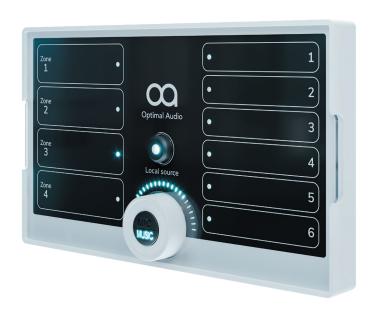

## **ZonePad 4**

4 zone wall controller

ZonePad 4 is a wall mounted controller, providing users clear and simple access to the essential controls of four zones of an Optimal Audio system.

It enables selection and volume control of playback source and microphones to be easily controlled across 4 zones of audio from one position.

ZonePad 4 features a clean, slick intuitive touch interface.

### **SPECIFICATIONS**

| TYPE                    | : 4 zone wall controller              |
|-------------------------|---------------------------------------|
| MAXIMUM DISTANCE (CAT5) | 500m                                  |
| CONNECTION              | RJ 45                                 |
| DATA PROTOCOL           | Optimal Audio proprietary over CAT 5  |
| CASE MATERIAL           | Zinc plated steel, ABS                |
| LENS MATERIAL           | : Clear acrylic                       |
| BACK BOX                | : 2-gang 25mm deep back box           |
| DIMENSIONS              | : (W) 146mm x (H) 86.2mm x (D) 39.3mm |
|                         | (W) 5.75" x (H) 3.39" x (D) 1.55"     |
| WEIGHT                  | 0.35kg (0.8lbs)                       |