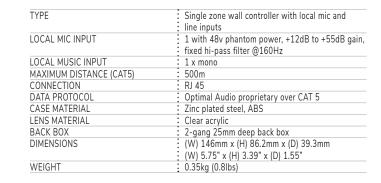

o suit your venue
- Includes one local mic and one mono music input
- Easy access to everyday functions
- Very competitive pricing

ZonePad 1 is a wall mounted controller, providing users clear and simple access to the essential controls of one zone of an Optimal Audio system.

It enables selection and volume control of playback source and a local microphone and mono line input. ZonePad 1 gives all users the confidence and access they need to operate an Optimal Audio system.

ZonePad 1 features a clean, slick intuitive touch interface.

### **APPLICATIONS**



Cafes



Bars/ Restaurants



Wedding

Venues





Education

**Facilities** 





Houses of

Worship



Offices







Museums

Fitness Studios

Residential



# **ZonePad 1**

Single zone wall controller



### **SPECIFICATIONS**













### optimal-audio.co.uk

© 2021. Optimal Audio Group Ltd.