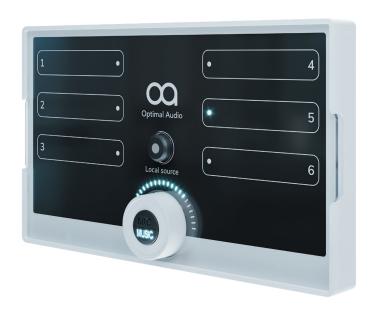

## ZonePad 1

Single zone wall controller

ZonePad 1 is a wall mounted controller, providing users clear and simple access to the essential controls of one zone of an Optimal Audio system.

It enables selection and volume control of playback source and a local microphone and mono line input. ZonePad 1 gives all users the confidence and access they need to operate an Optimal Audio system.

ZonePad 1 features a clean, slick intuitive touch interface.

# **ZonePad 1**

Single zone wall controller