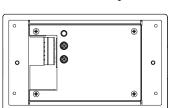

## ZonePad 1

Single zone wall controller

ZonePad 1 is a wall mounted controller, providing users clear and simple access to the essential controls of one zone of an Optimal Audio system.

It enables selection and volume control of playback source and a local microphone and mono line input. ZonePad 1 gives all users the confidence and access they need to operate an Optimal Audio system.

ZonePad 1 features a clean, slick intuitive touch interface.