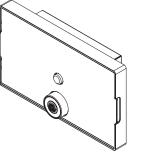

## ZonePad 1

Single zone wall controller

ZonePad 1 is a wall mounted controller, providing users clear and simple access to the essential controls of one zone of an Optimal Audio system.

It enables selection and volume control of playback source and a local microphone and mono line input. ZonePad 1 gives all users the confidence and access they need to operate an Optimal Audio system.

ZonePad 1 features a clean, slick intuitive touch interface.