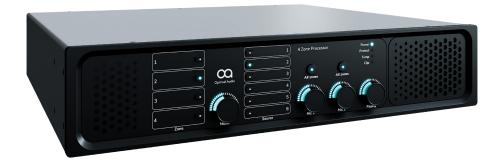

# Zone 4P

4 zone audio controller with DSP, amplification and WebApp

Zone 4P allows the user to independently allocate sources across four configurable zones, which could be anything from the bar, back of house or lobby to restaurant, kitchen or shop floor.

Zone 4P is the heart of any sound system, handling audio signal management for four zones and includes four integrated channels of

- 2 mic, 4 stereo line and 2 HDMI inputs
- Easily expanded grows with your business
- Fully programmable presets and timed events
- Very competitive pricing

amplifier. Each zone can be configured to do precisely what is required using the intuitive WebApp. It features 4 line and 2 mic inputs plus 2 HDMI inputs for TV and video sound.

The integrated amplifiers in Zone 4P eliminates the need for separate amplifiers for most small to medium applications.

Zone 4P has been designed to work seamlessly with other products in the Optimal Audio range and when coupled with our ZonePad series provides a simple, intuitive and costeffective audio system with superb sound quality.