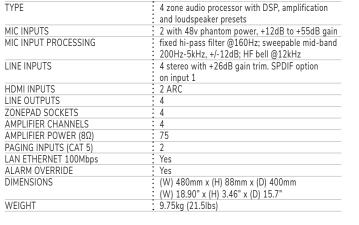

- 2 mic, 4 stereo line and 2 HDMI inputs
- Easily expanded grows with your business
- Fully programmable presets and timed events
- Very competitive pricing

amplifier. Each zone can be configured to do precisely what is required using the intuitive WebApp. It features 4 line and 2 mic inputs plus 2 HDMI inputs for TV and video sound.

#### **SPECIFICATIONS**

Paint Finish