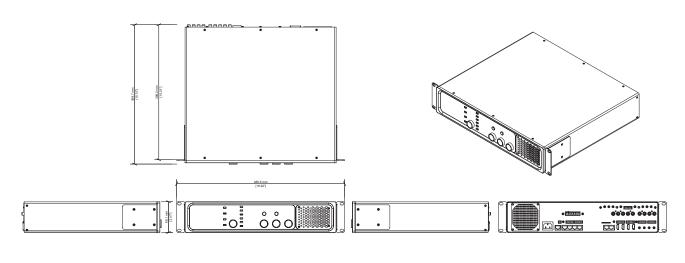

# Zone 4P

4 zone audio controller with DSP, amplification and WebApp

Zone 4P allows the user to independently allocate sources across four configurable zones, which could be anything from the bar, back of house or lobby to restaurant, kitchen or shop floor.

Zone 4P is the heart of any sound system, handling audio signal management for four zones and includes four integrated channels of

- 2 mic, 4 stereo line and 2 HDMI inputs
- Easily expanded grows with your business
- Fully programmable presets and timed events
- Very competitive pricing

amplifier. Each zone can be configured to do precisely what is required using the intuitive WebApp. It features 4 line and 2 mic inputs plus 2 HDMI inputs for TV and video sound.