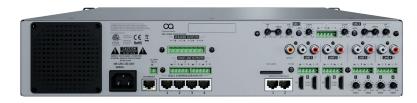

# Zone 4P

4 zone audio controller with DSP, amplification and WebApp

Zone 4P allows the user to independently allocate sources across four configurable zones, which could be anything from the bar, back of house or lobby to restaurant, kitchen or shop floor.

Zone 4P is the heart of any sound system, handling audio signal management for four zones and includes four integrated channels of

- 2 mic, 4 stereo line and 2 HDMI inputs
- Easily expanded grows with your business
- Fully programmable presets and timed events
- Very competitive pricing

amplifier. Each zone can be configured to do precisely what is required using the intuitive WebApp. It features 4 line and 2 mic inputs plus 2 HDMI inputs for TV and video sound.

The integrated amplifiers in Zone 4P eliminates the need for separate amplifiers for most small to medium applications.

Zone 4P has been designed to work seamlessly with other products in the Optimal Audio range and when coupled with our ZonePad series provides a simple, intuitive and costeffective audio system with superb sound quality.