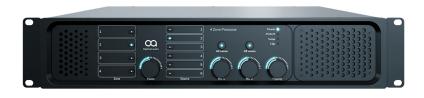

# Zone 4P

4 zone audio controller with DSP, amplification and WebApp

Zone 4P allows the user to independently allocate sources across four configurable zones, which could be anything from the bar, back of house or lobby to restaurant, kitchen or shop floor.

Zone 4P is the heart of any sound system, handling audio signal management for four zones and includes four integrated channels of

- 2 mic, 4 stereo line and 2 HDMI inputs
- Easily expanded grows with your business
- Fully programmable presets and timed events
- Very competitive pricing

amplifier. Each zone can be configured to do precisely what is required using the intuitive WebApp. It features 4 line and 2 mic inputs plus 2 HDMI inputs for TV and video sound.

The integrated amplifiers in Zone 4P eliminates the need for separate amplifiers for most small to medium applications.

Zone 4P has been designed to work seamlessly with other products in the Optimal Audio range and when coupled with our ZonePad series provides a simple, intuitive and costeffective audio system with superb sound quality.