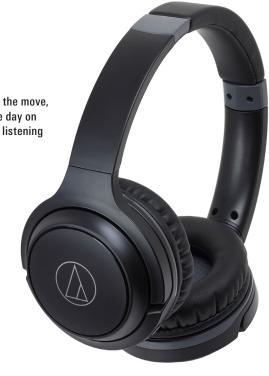

These lightweight, wireless headphones are designed for those who are constantly on the move, with a 40 hour battery life enabling you to experience clear dynamic sound for a whole day on one charge. Handy features, such as built-in controls and a fold flat design, make your listening experience as free and easy as possible.

## **Key Product Features**

- Clear powerful sound (40mm drivers).
- Bluetooth® connection.
- 40 hour battery life.
- Built-in controls to manage music and calls on the move.
- Fold flat for easy transportation.
- Available in four designs.