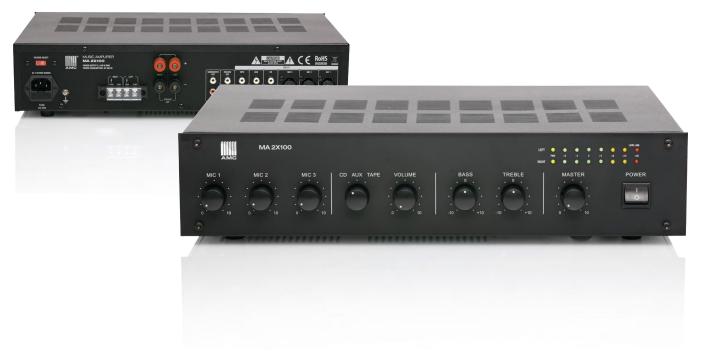

## MA2X100

Mixing amplifier designed for background music reproduction in medium and small size areas, where stereo music system is required. Amplifiers come complete with 2 integrated transformer outputs for 100V speaker lines. Where improved sound quality is necessary, these amplifiers can be used with 8  $\Omega$  speaker lines. The amplifier also has a separate audio output for a subwoofer.

| Technical Specifications | MA 2 X 100                                                                                                                                                                                                    |
|--------------------------|---------------------------------------------------------------------------------------------------------------------------------------------------------------------------------------------------------------|
| Output power             | 2 x 100 W                                                                                                                                                                                                     |
| AC power consumption     | 500 W                                                                                                                                                                                                         |
| Power supply             | ~230 V/115 V 50/60 Hz                                                                                                                                                                                         |
| Outputs                  | Low impedance output $- 8\Omega$ (Binding post connectors)<br>Hi impedance outputs $- 100V$ (Screw terminal connectors)<br>Tape out $- 0dB$ (RCA connector)<br>Subwoofer out $- 0dB$ (RCA connector)          |
| Inputs                   | Microphones: sensitivity -57 dB, impedance 600 $\Omega$ , connectors - Balanced XLR (Input MIC 1 - priority input)<br>CD, AUX, TAPE: sensitivity -10dB, impedance 20 k $\Omega$ , connectors - Unbalanced RCA |
| Frequency response       | 20 Hz - 20 kHz                                                                                                                                                                                                |
| THD                      | Less than 0,05% at 1kHz rated power                                                                                                                                                                           |
| Signal / noise ratio     | -70 dB                                                                                                                                                                                                        |
| Tone control             | Bass $\pm 10 \text{ dB}$ , Treble $\pm 10 \text{ dB}$                                                                                                                                                         |
| Controls                 | Input level control, source selector, tone control, master                                                                                                                                                    |
| Indicators               | Power, stereo VU-meter                                                                                                                                                                                        |
| Dimensions               | 420 mm x 88 mm x 320 mm                                                                                                                                                                                       |
| Weight                   | 9 kg                                                                                                                                                                                                          |
| Accessories              | 19" rack mounting bracket                                                                                                                                                                                     |
| Colour                   | Black (RAL 9017)                                                                                                                                                                                              |