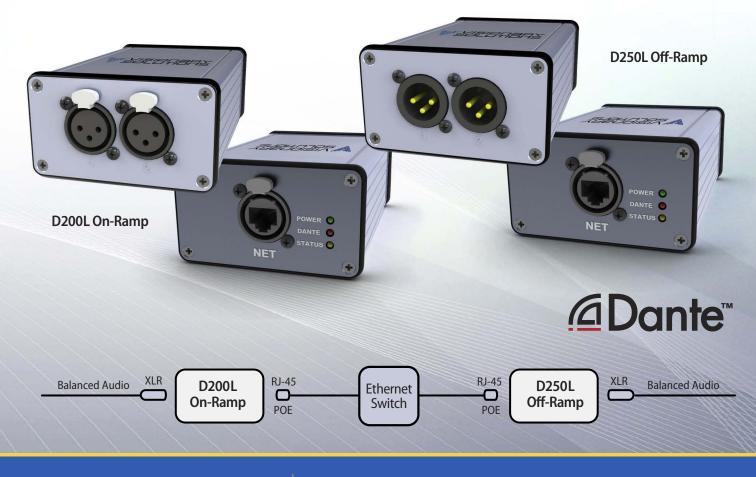

# PACKETAV D200L On-Ramp • D250L Off-Ramp

### Dante<sup>™</sup> 2 Channel Line Level Audio I/O

Visionary's D200 Series interfaces allow you to quickly and easily add extra balanced inputs and outputs to your Dante<sup>™</sup> audio network. Robust, professional POE devices require only Dante<sup>™</sup> Controller software to deploy. Extruded chassis, Neutrik<sup>™</sup> EtherCon and XLR connectors for high reliability.

### Features - D200L

- 2 channels of balanced audio input to Dante<sup>™</sup> networks 2 XLR female
- Professional Line Levels
- Power Over Ethernet POE 1 RJ45
- Configure with Dante<sup>™</sup> Controller - no other software required.
  - 2 input balanced line level Dante<sup>™</sup> interface.

### Features - D250L

- 2 channels of balanced audio output from Dante<sup>™</sup> networks 2 XLR male
- Professional Line Levels
- Power Over Ethernet POE 1 RJ45
- Configure with Dante<sup>™</sup> Controller - no other software required.
  - 2 output balanced line level Dante<sup>™</sup> interface.