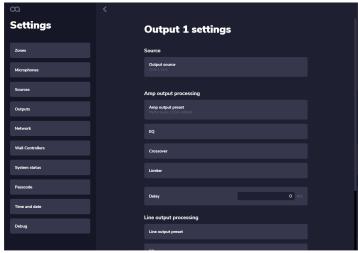

Zone specific and global presets for manual and time of day triggers are easily configurable, and complete system configuration can be achieved through WebApp with onboard ducking, EQs, limiters, advanced signal routing and more.