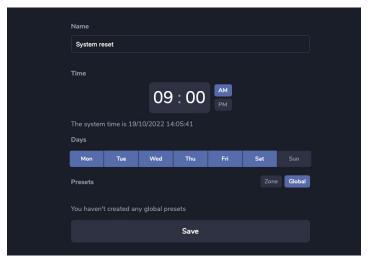

Zone specific and global presets for manual and time of day triggers are easily configurable, and complete system configuration can be achieved through WebApp with onboard ducking, EQs, limiters, advanced signal routing and more.