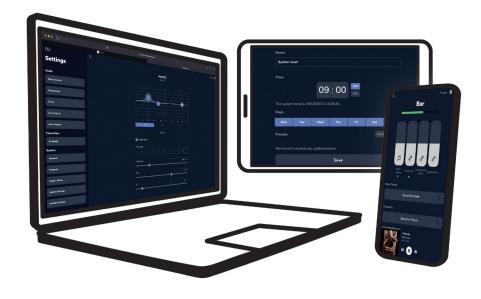

## WebApp Cross platform control app for Zone series

WebApp has been carefully designed to bring the essential functions and daily operation of your sound system to your smartphone, tablet or laptop.

The responsive and intuitive interface lays out the fundamental controls in a clean, accessible format with the deeper, lockable layers for system configuration available for integrators and system commissioners.

Zone specific and global presets for manual and time of day triggers are easily configurable, and complete system configuration can be achieved through WebApp with onboard ducking, EQs, limiters, advanced signal routing and more.

WebApp also allows for the system configuration files within Zone series products to be saved and easily replicated across multi-site installations.

Hosted by the Zone series, there's no installation required - just open a browser on a smartphone, tablet or laptop connected to the same network, enter the address and you're in.