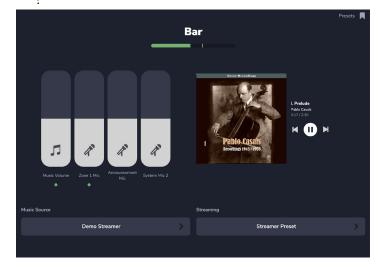

WebApp has been carefully designed to bring the essential functions and daily operation of your sound system to your smartphone, tablet or laptop.

The responsive and intuitive interface lays out the fundamental controls in a clean, accessible format with the deeper, lockable layers for system configuration available for integrators and system commissioners.

Zone specific and global presets for manual and time of day triggers are easily configurable, and complete system configuration can be achieved through WebApp with onboard ducking, EQs, limiters, advanced signal routing and more.