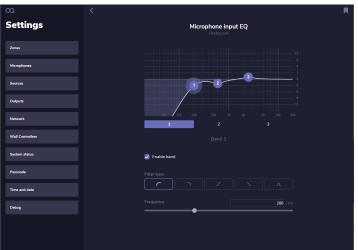

Zone specific and global presets for manual and time of day triggers are easily configurable, and complete system configuration can be achieved through WebApp with onboard ducking, EQs, limiters, advanced signal routing and more.