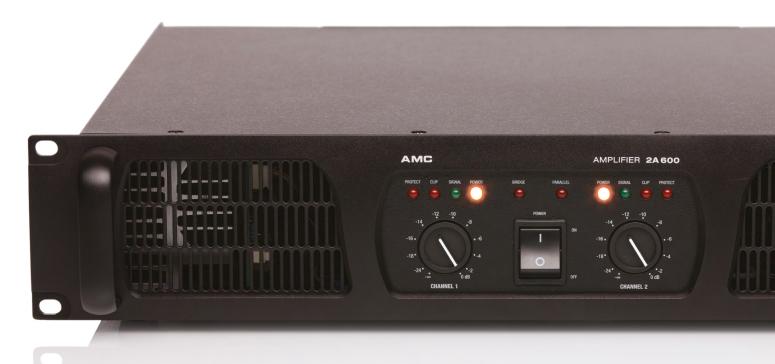

## 2A 600

2A amplifiers are robust, neutral and clear sounding and designed for continual 24/7 operation. Amplifier class - AB. Operating mode: stereo and mono bridge. Balanced XLR and Phoenix connectors. LINK output. Ground lift switch. Input sensitivity selector. Protection level: short circuit, thermal overheat and DC voltage.

| Technical Specifications |             | 2A 600                                                                                                   |
|--------------------------|-------------|----------------------------------------------------------------------------------------------------------|
| Output power             | Stereo mode | $600 \text{W} + 600 \text{W} (8 \Omega), 1050 \text{W} + 1050 \text{W} (4 \Omega)$                       |
|                          | Bridge mode | 1750 W (8 Ω), 2300 W (4 Ω)                                                                               |
| Power supply             |             | ~230 V/ 50 Hz                                                                                            |
| Output connectors        |             | 4 pin Speakon and binding posts                                                                          |
| Input                    |             | Connector - Balanced XLR and Phoenix , input sensitivity - 0,77 V/1,0 V/1,44 V impedance - 10 k $\Omega$ |
| Frequency response       |             | 15 Hz - 25 kHz                                                                                           |
| THD                      |             | < 0,035 % (1 kHz @ full power)                                                                           |
| Signal / noise ratio     |             | > 105 dB                                                                                                 |
| Slew rate                |             | 40V/µS                                                                                                   |
| Damping factor           |             | $>$ 400 at 8 $\Omega$                                                                                    |
| Controls                 |             | Power switch, volume, ground lift, sensitivity, mode selector, compressor                                |
| Indicators               |             | Power, signal,clip, protect, brigde, parallel                                                            |
| Dimensions               |             | 482 mm x 89 mm x 453 mm                                                                                  |
| Weight                   |             | 25 kg                                                                                                    |
| Mounting                 |             | 19" rack                                                                                                 |