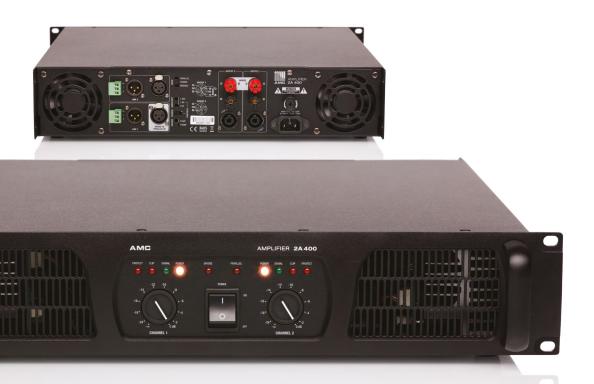

## 2A 400

2A amplifiers are robust, neutral and clear sounding and designed for continual 24/7 operation. Amplifier class - AB. Operating mode: stereo and mono bridge. Balanced XLR and Phoenix connectors. LINK output. Ground lift switch. Input sensitivity selector. Protection level: short circuit, thermal overheat and DC voltage.

| Technical Specifications |             | 2A 400                                                                                                  |
|--------------------------|-------------|---------------------------------------------------------------------------------------------------------|
| Output power             | Stereo mode | $400 \text{ W} + 400 \text{ W} (8 \Omega), 700 \text{ W} + 700 \text{ W} (4 \Omega)$                    |
|                          | Bridge mode | 1250 W (8 Ω), 1700 W (4 Ω)                                                                              |
| Power supply             |             | ~230 V/ 50 Hz                                                                                           |
| Output connectors        |             | 4 pin Speakon and binding posts                                                                         |
| Input                    |             | Connector - Balanced XLR and Phoenix , input sensitivity - 0,77 V/1,0 V/1,44 V impedance - 10 $k\Omega$ |
| Frequency response       |             | 15 Hz - 25 kHz                                                                                          |
| THD                      |             | < 0,03 % (1 kHz @ full power)                                                                           |
| Signal / noise ratio     |             | > 102 dB                                                                                                |
| Slew rate                |             | 40V/μS                                                                                                  |
| Damping factor           |             | $>$ 400 at 8 $\Omega$                                                                                   |
| Controls                 |             | Power switch, volume, ground lift, sensitivity, mode selector, compressor                               |
| Indicators               |             | Power, signal,clip, protect, brigde, parallel                                                           |
| Dimensions               |             | 482 mm x 89 mm x 453 mm                                                                                 |
| Weight                   |             | 22,5 kg                                                                                                 |
| Mounting                 |             | 19" rack                                                                                                |